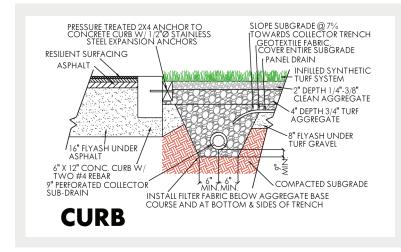

## **APPLICATION**

The lush, dense profile of PL968 features tri-colored face fibers complemented by an olive/tan thatch for a natural appearance. Engineered with ChargeGuard antistatic technology and antimicrobial protection, it helps create a hygienic and safe environment in playgrounds, land-scaping, and high-traffic areas. Ideal for indoor or outdoor use on concrete or a compacted aggregate base, PL968 is a premium synthetic turf solution.