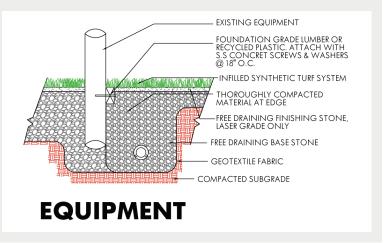

## **APPLICATION**

The lush, dense profile of PL968 features tri-colored face fibers complemented by an olive/tan thatch for a natural appearance. Engineered with ChargeGuard antistatic technology and antimicrobial protection, it helps create a hygienic and safe environment in playgrounds, land-scaping, and high-traffic areas. Ideal for indoor or outdoor use on concrete or a compacted aggregate base, PL968 is a premium synthetic turf solution.