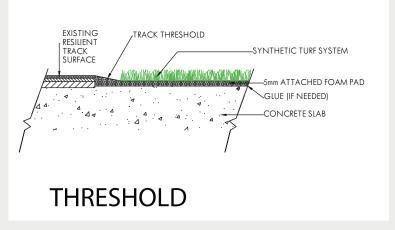

8.0     | lbs.     | 3.63   | Kg.                       | D-5034           |
| Stitch Rate                            | 17.3    | Per 3"   | 43.94  | Per 10 cm                 | D-5793           |
| Machine Gauge                          | 0.25    | ln.      | 0.95   | Cm.                       | D-5793           |
| Flammability                           | TEST    | PASSED   | TEST   | PASSED                    | D-2859           |
| Water Permeability w/infill            | >30     | In./Hr.  | >76    | Cm./Hr.                   | F-1551           |
| Fiber Thickness                        | 9.4     | mils     | 100    | microns                   | D-3218           |
| Fabric Width                           | 12      | Ft.      | 3.6    | Μ                         | None             |