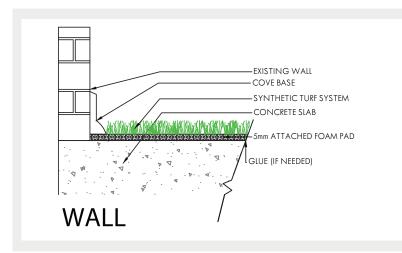

| 8.0     | lbs.     | 3.63   | Kg.                       | D-5034           |
| Stitch Rate                            | 17.3    | Per 3"   | 43.94  | Per 10 cm                 | D-5793           |
| Machine Gauge                          | 0.25    | ln.      | 0.95   | Cm.                       | D-5793           |
| Flammability                           | TEST    | PASSED   | TEST   | PASSED                    | D-2859           |
| Water Permeability w/infill            | >30     | In./Hr.  | >76    | Cm./Hr.                   | F-1551           |
| Fiber Thickness                        | 9.4     | mils     | 100    | microns                   | D-3218           |
| Fabric Width                           | 12      | Ft.      | 3.6    | Μ                         | None             |