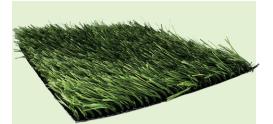

# PRE-MADE FOOTBALL STYLES

Our football products are designed to withstand the toughest treatment. Durability and safety are our number one concerns, followed closely by appearance. You can rest assured that our football turf will provide your players with a superior playing surface and help eliminate downtime due to weather.

**PL-53** 

AT755E

- Premium athletic field product
- Longest lasting fiber available
- · 2" pile height

- Nearly 50/50 stalk/thatch combination
- · Polyethylene slit film with texturized nylon
- 1 1/8" pile height

FL440-46

- Polyethylene monofilament/slit film blend
- Tufted 2 ends per needle
- · Designed to give the highest performance out of a blend while having a natural look