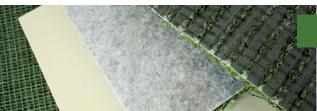

# **BACKING**

TenCate K29 world's best backing 2 ply system and warp knit sewn linier. Additional backing choices are available.