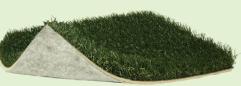

# PRE-MADE MULTIPURPOSE STYLES

Many of our products are multipurpose, suitable for different applications or settings. Products are put through numerous testing procedures to ensure application compatibility. These products are on the shorter side with pile heights at 1 1/4" or below. As always our products are 100% USA made.

PL926

- 100% nylon
- 1 ½" pile height
- Texturized nylon with two color thatch