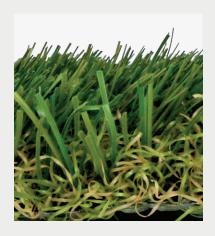

## PL942

| PROPERTY                    | DESCRIPTION                                           |
|-----------------------------|-------------------------------------------------------|
| Primary/Stalk Yarn Polymer  | Polyethylene                                          |
| Secondary/Thatch Yarn Polym | ner Polyethylene                                      |
| Yarn Cross Section          | Polyethylene Monofilament/<br>Texturized Polyethylene |
| Standard Colors             | Field/Olive with Olive/Tan Thatch                     |
| Coating Type(s)             | SilverBack™ Polyurethane                              |
| Perforations                | Yes                                                   |
| Pile Height                 | 1 3/4"                                                |
| Total Fabric Weight         | 92 oz.                                                |
| Fabric Width                | 15 ft.                                                |

## **APPLICATION**

This is an excellent landscape product that offers thatch, which provides added body, reducing the amount of infill needed. The four color blend of this surface provides a truly authentic look and feel that resembles a natural lawn. This product can be used for landscapes, pet areas, fringes, and much more. This product can be installed indoors or outdoors on concrete or a compacted aggregate base.