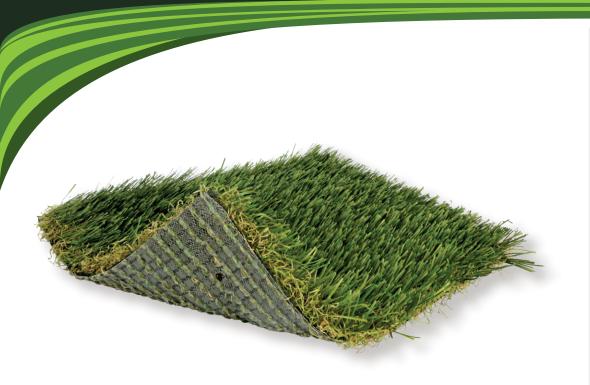

## PL942

| PROPERTY                    | DESCRIPTION                                           |
|-----------------------------|-------------------------------------------------------|
| Primary/Stalk Yarn Polymer  | Polyethylene                                          |
| Secondary/Thatch Yarn Polym | ner Polyethylene                                      |
| Yarn Cross Section          | Polyethylene Monofilament/<br>Texturized Polyethylene |
| Standard Colors             | Field/Olive with Olive/Tan Thatch                     |
| Coating Type(s)             | SilverBack™ Polyurethane                              |
| Perforations                | Yes                                                   |
| Pile Height                 | 1 3/4"                                                |
| Total Fabric Weight         | 92 oz.                                                |
| Fabric Width                | 15 ft.                                                |

## **APPLICATION**

This is an excellent landscape product that offers thatch, which provides added body, reducing the amount of infill needed. The four color blend of this surface provides a truly authentic look and feel that resembles a natural lawn. This product can be used for landscapes, pet areas, fringes, and much more. This product can be installed indoors or outdoors on concrete or a compacted aggregate base.