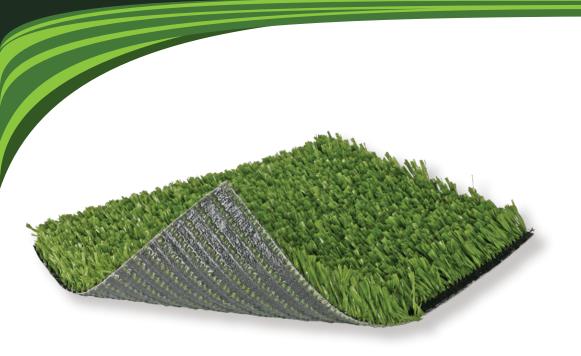

## PL952

| PROPERTY                   | DESCRIPTION                          |
|----------------------------|--------------------------------------|
| Primary/Stalk Yarn Polymer | Polyethylene                         |
| Yarn Cross Section         | Twisted Slit-Film                    |
| Standard Colors            | Golf                                 |
| Coating Type(s)            | SilverBack <sup>™</sup> Polyurethane |
| Perforations               | No (Custom only)                     |
| Pile Height                | ]"                                   |
| Total Fabric Weight        | 36 oz.                               |
| Fabric Width               | 15 ft.                               |
|                            |                                      |